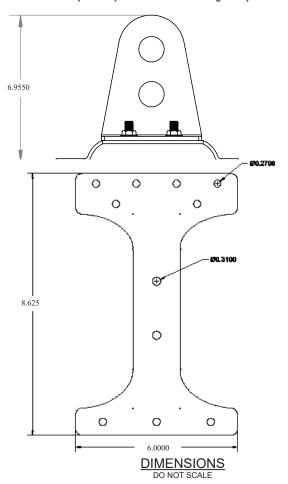

# **FAUX PANEL MOUNT 2**

#### **DESCRIPTION**

- Snow Fence system designed for use with solar shingles
- 2-part system includes baseplate (mounted under faux solar shingles) and bracket (mounted on-top of faux solar shingles)
- · Designed for attachment to roof decking with 9 #14 Screws
- Powder-Coated to match Roof Color
- Overall dimensions: 8.625"L X 6"W X 6.9550"H
- Ice Flags (optional)

### **MATERIALS - BRACKET**

Steel: 3/16" (ASTM A36)

#### **MATERIALS - BASEPLATE**

Steel: 10 ga. (ASTM A1011 & A36)