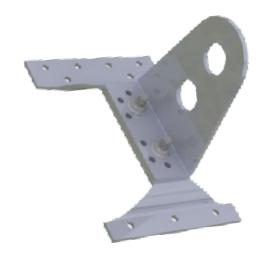

#### **DESCRIPTION**

- Snow Fence system designed for use with solar shingles
- 2-part system includes baseplate (mounted under faux solar shingles) and bracket (mounted on-top of faux solar shingles)
- · Designed for attachment to roof decking with 9 #14 Screws
- Powder-Coated to match Roof Color
- Overall dimensions: 8.625"L X 6"W X 6.9550"H
- Ice Flags (optional)

## **INSTALLATION INSTRUCTIONS:**

Faux Panel Mount is installed with nine #14 screws screwed into sheathing. We advise placing some type of caulking or sealant in the location of the holes before installing screws. Flashings can then be fabricated and placed at the installers discretion. As an option, we do offer butyl flashing that is applied under the snow blocker. All roof penetrations that go through the underlayment are required to be flashed or sealed.