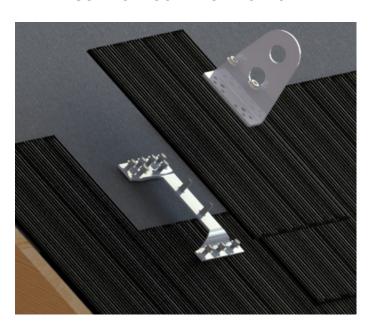

# FOR NEW CONSTRUCTION TWO TUBE SNOW FENCE SYSTEM USED ON: SOLAR SHINGLES

## **INSTALLATION INSTRUCTIONS:**

Faux Panel Mount is installed with nine #14 screws screwed into sheathing. We advise placing some type of caulking or sealant in the location of the holes before installing screws. Flashings can then be fabricated and placed at the installers discretion. As an option, we do offer butyl flashing that is applied under the snow blocker. All roof penetrations that go through the underlayment are required to be flashed or sealed.